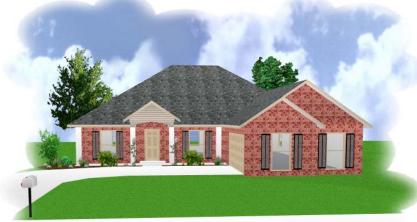

## The Taylor 3 Bedrooms, 2 Baths 1846 Square Feet of Living

- Spacious kitchen open to the Great room.
- Large Great room.
- Large Master Suite and well equipped Master bath.
- Two car garage and separate laundry area
- Covered entry way.....