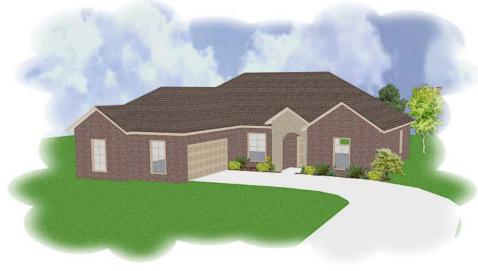

## The Jadelynn 3 Bedrooms, 2 Baths 1948 Square Feet of Living

- Large Great room with fire place.
- Covered patio.
- Spacious kitchen open to the Great room.
- Large Master Suite and well equipped Master bath.
- Two car garage and separate laundry area.
- Covered entry way.....